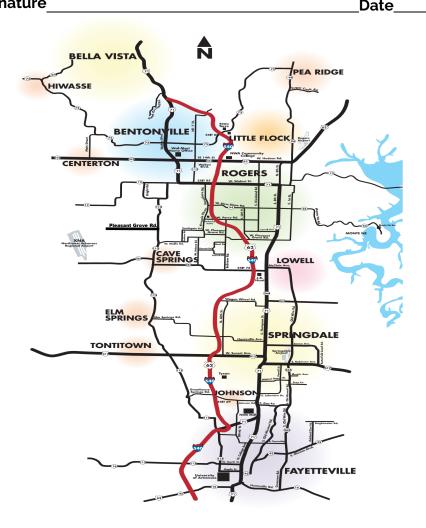

|                                |           |            |             |
| List type of Sponsorship                    |                                |           |            |             |
| Payment Type: Cash Check CC                 |                                |           |            |             |
| Credit Card #                               | Exp Date                       |           | _CVV       |             |
| Billing Address:                            |                                |           |            |             |
| Printed Name on Card                        |                                |           |            |             |
| Cianatura                                   | D-4-                           |           |            |             |



PLEASE MARK THE LOCATION OF YOUR HOME ON THE MAP





# IF YOU ARE NOT A CURRENT MEMBER IN GOOD STANDING, PLEASE COMPLETE THE MEMBERSHIP APPLICATION BELOW

#### NWA HOME BUILDERS ASSOCIATION MEMBERSHIP APPLICATION

MAILING ADDRESS: PO Box 6187, Springdale AR 72766-6187 STREET ADDRESS: 2022 N Long St Ste C, Springdale AR 72764 P: 479-751-6688 • F: 479-751-6116 E-MAIL: assist@nwabuilders.com • WEBSITE: www.nwahba.com

BUILDER & REMODELERS – COPY OF AR CONTRACTORS LICENSE & GL CERTIFICATE IS REQUIRED WITH APPLICATION ASSOCIATE – IF APPLICABLE COPY OF AR CONTRACTORS LICENSE & GL CERTIFICATE IS REQUIRED WITH APPLICATION

| APPLICANT'S INDIVIDUAL NAME: